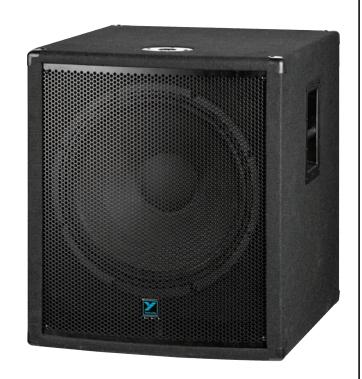

## Overview

Designed to be the highly cost effective companion subwoofer for YX Series cabinets, the powered YX18SP subwoofer's integrated amplifier delivers 500 watts to the highly efficient 18-inch woofer. A compact front-loaded bass reflex design ensures exceptional performance in the vital 45 to 150Hz range. A solid plywood cabinet construction, all-metal handles and metal top speaker mount guarantee unmatched long-term reliability for highly demanding mobile PA applications and club installs.

## **Features**

- 500 Watt Integrated Amplifier
- 18-inch Woofer
- Max SPL 123dB (Continuous)
- Integrated 80Hz Crossover Output
- Balanced Inputs and Outputs
- Front Loaded Bass Reflex Design
- Integrated Bar Handles & Top Speaker Mount