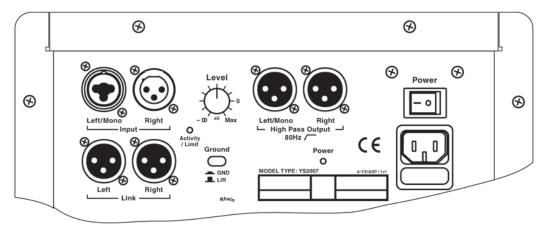

YX18SP Rear Panel

## **Specifications**

| System Type                       | Subwoofer                                              |
|-----------------------------------|--------------------------------------------------------|
| Active or Passive                 | Active                                                 |
| Program Power (Watts)             | 500                                                    |
| Max SPL (dB)                      | 123dB (Continuous)                                     |
| Frequency Response (Hz +/- 3dB)   | 45 - 150Hz                                             |
| Crossover Frequency (Hz)          | 80Hz                                                   |
| Driver Configuration              | 18-inch Ceramic                                        |
| Inputs                            | 1 x Combi-Jack (I/mono) 1 x XLR (right)                |
| Mixer Controls                    | Gain Control, Ground Lift, Integrated Crossover        |
|                                   | (80Hz High Pass Output for Top Cabinets)               |
| Other Controls / Features         | 2 x XLR Link Thru / 2 x XLR High Pass (80Hz crossover) |
| Corners                           | Metal                                                  |
| Feet                              | Rubber                                                 |
| Bar Handles                       | 2 (Side)                                               |
| Pole Mount Adapter (1 3/8"-3.5cm) | Yes (Top)                                              |
| Enclosure Materials               | 15mm (5/8inch) Plywood                                 |
| Grille                            | Custom Punched Black Perforated Metal                  |
| Covering / Finish                 | Black Ozite                                            |
| Dimensions (DWH xbackW, inches)   | 26 x 22 x 25                                           |
| Dimensions (DWH xbackW, cm)       | 66 x 55.9 x 63.5                                       |
| Weight (lbs/kg)                   | 76 / 34.6                                              |