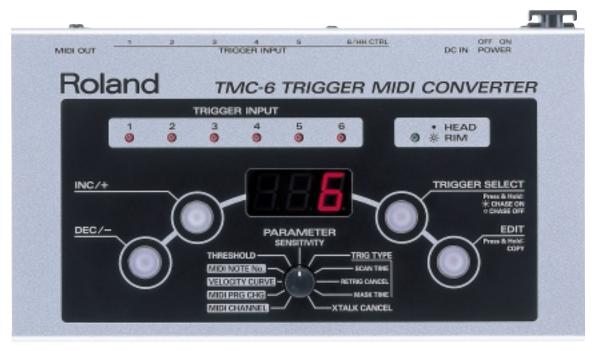

## TMC-6 Trigger MIDI Converter

## **Expand the Sound of Your Drum Set!**

The TMC-6 Trigger MIDI Converter makes it easy to play and trigger MIDI modules and samplers from an acoustic drum set, or expand the sound palette of electronic drum set. This affordable device uses the lightning-fast triggering technology of Roland's V-Drums<sup>®</sup> for reliable triggering and super-accurate dynamics—making it easy for acoustic drummers to tap into electronic sounds of their favorite MIDI module, or for V-Drums owners to expand their trigger inputs.

\*Product pictured is a prototype model. Actual product appearance may be subject to change.

- Affordable trigger-to-MIDI converter for use with acoustic sets or V-Drums
- 6 Trigger inputs compatible with all Roland drum pads or acoustic drum triggers
- Uses V-Drums triggering technology for reliable and ultra-fast triggering
- Supports separate head/rim shot triggering of PD-120/80R V-Pads<sup>™</sup>
- Supports 3-way triggering capabilities of CY-15R and CY-12R/C V-Cymbals<sup>™</sup>
- Works with FD-7 Hi-Hat Control Pedal
- Trigger chase On/Off function; 12 User memories for storing settings
- Can be mounted on a conventional drum stand