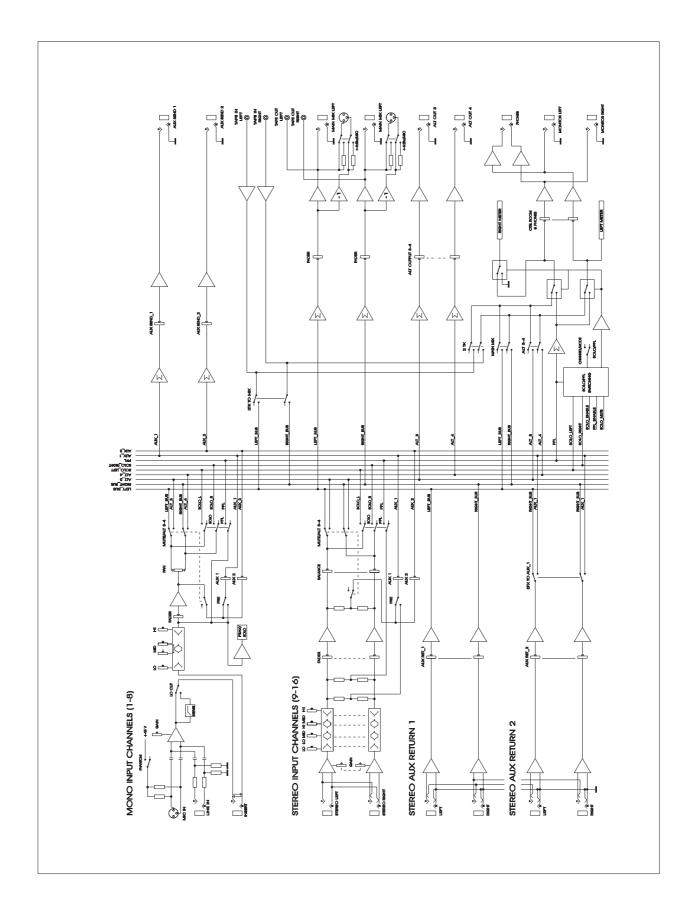

nputs and Main outputs
- ▲ Peak LEDs and switchable Low Cut filter on all mono channels
- ▲ Ultra-musical 3-band EQ on all channels
- ▲ Mute / Alt 3-4, Solo-In-Place and Pre-Fader-Listen function on all channels
- ▲ Separate Main Mix, Control Room and Headphone outputs
- ▲ 2-Track inputs assignable to Main Mix or Control Room / Headphone outputs
- ▲ Highly accurate Bargraph Meters on output
- ▲ High quality faders and sealed potentiometers
- ▲ Rugged design power supply ensures superior transient response
- ▲ State-of-the-art 4580 ICs and high quality components ensure crystal-clear Audio Performance and excellent noise figures
- ▲ Rugged construction ensures long life even under the most demanding conditions
- ▲ Manufactured under ISO9000 certified management system

# **BLOCK DIAGRAM**



## **SPECIFICATIONS**

### Input channels

Mic input Mic E.I.N. (22 Hz - 22 kHz)

Distortion (THD&N) Gain range Max input (Mic) Line input Sensitivity range Max input (Line) Channel fader range Aux Send gain range

### Equalization

Hi shelving Mid bell Lo shelving Lo Cut (High Pass) filter

### **Main Mix Section**

Noise

### Max output

Aux Returns gain range Aux Sends max out

### General

Distortion (THD&N)

**Frequency Response** 

### Physical

Dimensions (H \* W \* D) Net Weight electronically balanced, discrete input configuration -129.5 dBu, 150 Ohm source -117.3 dBqp, 150 Ohm source -132.0 dBu, input shorted -122.0 dBqp, input shorted 0.007% at +4 dBu, 1 kHz, Bandwidth 80 kHz +10 dB to +60 dB +12 dBu electronically balanced +10 dBu to -40 dBu +22 dBu +10 dB to -85 dB off to +1