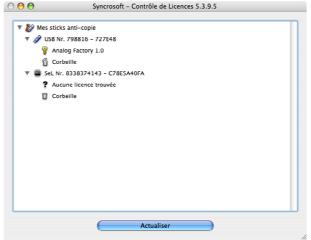

**1.** Plug your USB-eLicenser (hardware dongle) and launch the License Control Centre; on this example you can see a Soft-eLicenser (software dongle) holding an ANALOG FACTORY license, and an empty USB-eLicenser waiting for this license.