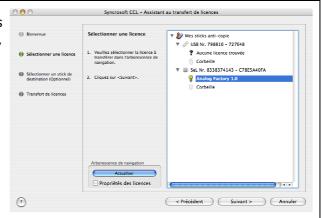

**2.** Go to Wizard > License Transfer; you will now be guided through the transfer process. Click "Next".

**3.** The wizard asks you to select which license is to be transferred. Just click on the adequate one, and click "Next".