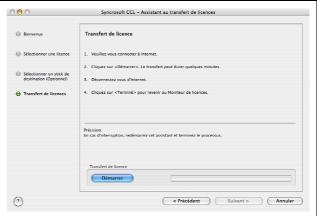

## Syncrosoft License Transfer

- **4.** The wizard will now ask you to select the destination dongle. If you only have plugged one, this will be automatically selected, and this step won't be shown. If you have plugged several dongles, simply choose the adequate one by clicking on.
- **5.** At that stage, the wizard is ready to transfer your license. Make sure your computer is connected to the Internet, then click "Start".