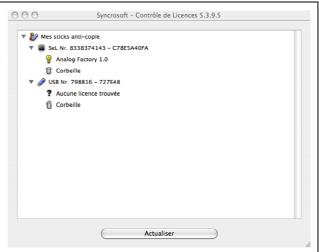

**1.** Plug your USB-eLicenser (hardware dongle) and launch the License Control Centre; on this example you can see a Soft-eLicenser (software dongle) holding an ANALOG FACTORY license, and an empty USB-eLicenser waiting for this license.