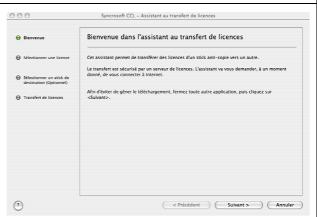

**2.** Go to Wizard > License Transfer; you will now be guided through the transfer process. Click "Next".

**3.** The wizard asks you to select which license is to be transferred. Just click on the adequate one, and click "Next".